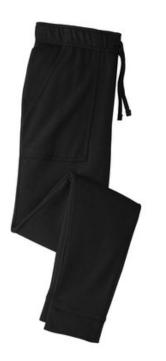

# Sport-Tek <sup>®</sup> Ladies PosiCharge <sup>®</sup> Tri-Blend Wicking Fleece Jogger LST299

A flattering, moisture-wicking jogger with an adjustable drawcord waistband to accommodate a wide variety of body types.

- 7.1-ounce, 75/13/12 poly/cotton/rayon with PosiCharge technology
- · Adjustable elastic interior waistband with exterior drawcord
- Tear-away removable label
- Front pockets
- 1x1 rib knit cuffs