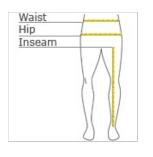

#### HOW TO MEASURE

# WAIST Measure around the smallest part of the natural waist.

# INSEAM

Measure a similar style pant that fits well and is the desired length. Measure from the crotch seam to the hem.

## HIPS

With feet together, measure around the fullest part of hips, keep tape horizontal.

### SIZE CHART

|  | ]     | XS    | S     | Μ     | L     | XL    | XXL   | 3XL   | 4XL   |
|--|-------|-------|-------|-------|-------|-------|-------|-------|-------|
|  | Size  | 2     | 4/6   | 8/10  | 12/14 | 16/18 | 20/22 | 24/26 | 28/30 |
|  | Waist | 24-26 | 27-28 | 29-30 | 31-33 | 34-36 | 37-39 | 40-43 | 44-47 |
|  | Hip   | 34-36 | 37-38 | 39-40 | 41-43 | 44-46 | 47-49 | 50-53 | 54-57 |